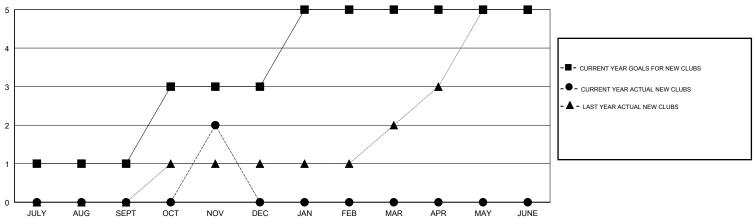

# GOALS AND ACTUAL NEW CLUBS CUMULATIVE

#### **LOCATION REP OF SRI LANKA**

**GMT CA** 

| Clubs                 |               |           |               | Members               |                           |                         |                                              |
|-----------------------|---------------|-----------|---------------|-----------------------|---------------------------|-------------------------|----------------------------------------------|
| RESULTS FOR 2017-2018 |               |           |               | RESULTS FOR 2017-2018 |                           |                         |                                              |
| QUARTER               | NEW CLUB GOAL | NEW CLUBS | DROPPED CLUBS | QUARTER               | MEMBER GROWTH NET<br>GOAL | MEMBER GROWTH<br>ACTUAL | DROPPED MEMBERS ACTUAL (including transfers) |
| JULY/AUG/SEPT         | 1             | 0         | 0             | JULY/AUG/SEPT         | -80                       | 42                      | 205                                          |
| OCT/NOV/DEC           | 2             | 2         | 0             | OCT/NOV/DEC           | 65                        | 170                     | 16                                           |
| JAN/FEB/MAR           | 2             | 0         | 0             | JAN/FEB/MAR           | 65                        | 0                       | 0                                            |
| APR/MAY/JUNE          | 0             | 0         | 0             | APR/MAY/JUNE          | 10                        | 0                       | 0                                            |