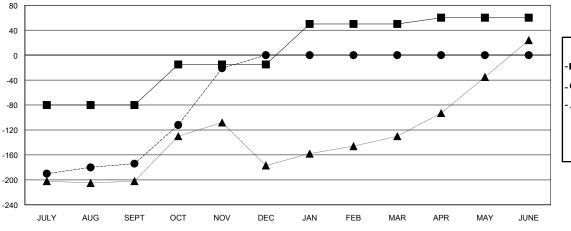

#### GOALS AND ACTUAL MEMBERS CUMULATIVE

| -■- MEMBER GROWTH NET GOAL        |
|-----------------------------------|
| - ● - MEMBER GROWTH ACTUAL        |
| - ▲ - LAST YEAR MEMBERSHIP ACTUAL |
|                                   |
|                                   |
|                                   |

#### **LOCATION REP OF SRI LANKA**

**GMT CA** 

| Clubs                 |               |           |               | Members               |                           |                         |                                              |
|-----------------------|---------------|-----------|---------------|-----------------------|---------------------------|-------------------------|----------------------------------------------|
| RESULTS FOR 2017-2018 |               |           |               | RESULTS FOR 2017-2018 |                           |                         |                                              |
| QUARTER               | NEW CLUB GOAL | NEW CLUBS | DROPPED CLUBS | QUARTER               | MEMBER GROWTH NET<br>GOAL | MEMBER GROWTH<br>ACTUAL | DROPPED MEMBERS ACTUAL (including transfers) |
| JULY/AUG/SEPT         | 1             | 0         | 0             | JULY/AUG/SEPT         | -80                       | 42                      | 205                                          |
| OCT/NOV/DEC           | 2             | 2         | 0             | OCT/NOV/DEC           | 65                        | 170                     | 16                                           |
| JAN/FEB/MAR           | 2             | 0         | 0             | JAN/FEB/MAR           | 65                        | 0                       | 0                                            |
| APR/MAY/JUNE          | 0             | 0         | 0             | APR/MAY/JUNE          | 10                        | 0                       | 0                                            |